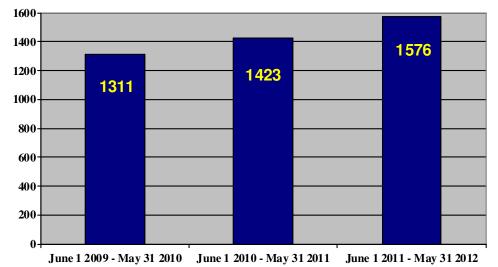

#### **Total**

| June 1 2009 - May 31 2010 | 1311 | \$417,976,389 | \$318,823 |
|---------------------------|------|---------------|-----------|
| June 1 2010 - May 31 2011 | 1423 | \$435,954,366 | \$306,363 |
| June 1 2011 - May 31 2012 | 1576 | \$506,915,778 | \$321,647 |