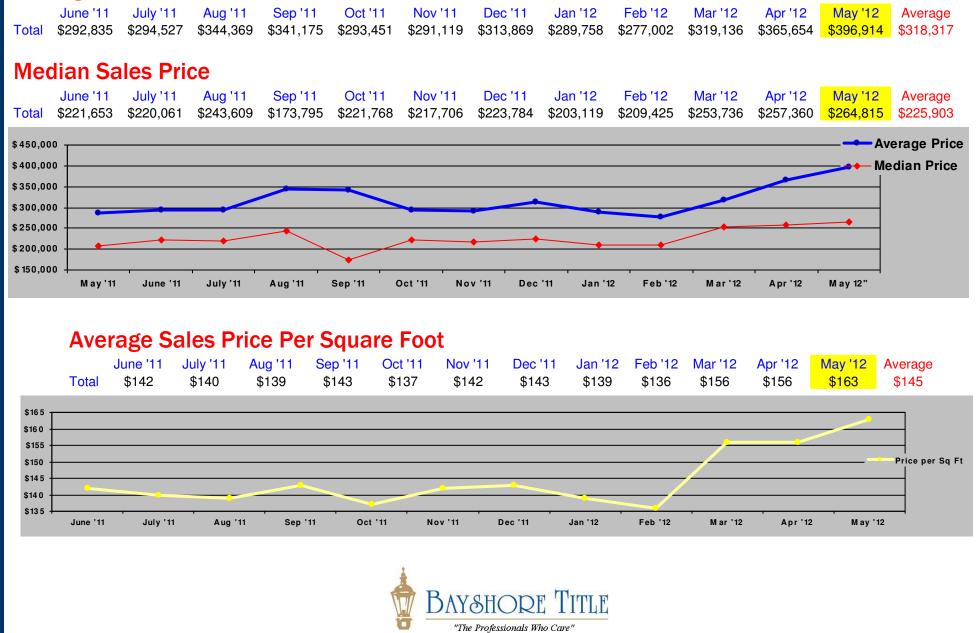

# **Average Sales Price** May 2012

| A        | # Oalas |               |              |
|----------|---------|---------------|--------------|
| Area     | # Sales | Selling Price | \$ / Sq. Ft. |
| 33606    |         |               |              |
| May 2009 | 14      | \$379,843     | \$191        |
| May 2010 | 22      | \$333,732     | \$180        |
| May 2011 | 30      | \$452,125     | \$180        |
| May 2012 | 27      | \$481,557     | \$192        |
| 33609    |         |               |              |
| May 2009 | 16      | \$305,319     | \$177        |
| May 2010 | 22      | \$312,505     | \$145        |
| May 2011 | 27      | \$224,644     | \$116        |
| May 2012 | 32      | \$388,228     | \$150        |
| 33611    |         |               |              |
| May 2009 | 25      | \$300,499     | \$134        |
| May 2010 | 40      | \$258,432     | \$122        |
| May 2011 | 51      | \$145,449     | \$91         |
| May 2012 | 53      | \$264,072     | \$120        |
| 33629    |         |               |              |
| May 2009 | 29      | \$342,652     | \$155        |
| May 2010 | 43      | \$450,408     | \$187        |
| May 2011 | 35      | \$395,085     | \$166        |
| May 2012 | 42      | \$516,754     | \$190        |
|          |         |               |              |
| Total    |         |               |              |
| May 2009 | 84      | \$329,194     | \$164        |
| May 2010 | 127     | \$345,843     | \$159        |
| May 2011 | 143     | \$285,839     | \$138        |
| May 2012 | 154     | \$396,914     | \$163        |

## Median Sales Price May 2012

| Area     | # Sales | Selling Price | \$ / Sq. Ft. |
|----------|---------|---------------|--------------|
| 33606    |         |               |              |
| May 2009 | 14      | \$271,250     | \$174        |
| May 2010 | 22      | \$277,500     | \$169        |
| May 2011 | 30      | \$294,450     | \$161        |
| May 2012 | 27      | \$330,000     | \$199        |
| 33609    |         |               |              |
| May 2008 | 22      | \$270,000     | \$175        |
| May 2009 | 16      | \$272,500     | \$151        |
| May 2010 | 22      | \$246,250     | \$134        |
| May 2011 | 27      | \$134,000     | \$105        |
| May 2012 | 32      | \$212,500     | \$137        |
| 33611    |         |               |              |
| May 2008 | 36      | \$220,660     | \$144        |
| May 2009 | 25      | \$178,000     | \$116        |
| May 2010 | 40      | \$172,500     | \$111        |
| May 2011 | 51      | \$105,000     | \$83         |
| May 2012 | 53      | \$163,000     | \$112        |
| 33629    |         |               |              |
| May 2009 | 29      | \$260,000     | \$150        |
| May 2010 | 43      | \$350,000     | \$184        |
| May 2011 | 35      | \$340,000     | \$166        |
| May 2012 | 42      | \$391,250     | \$181        |
| Total    |         |               |              |
| May 2009 | 84      | \$239,851     | \$148        |
| May 2010 | 127     | \$263,563     | \$150        |
| May 2011 | 143     | \$207,738     | \$129        |
| May 2012 | 154     | \$264,815     | \$157        |