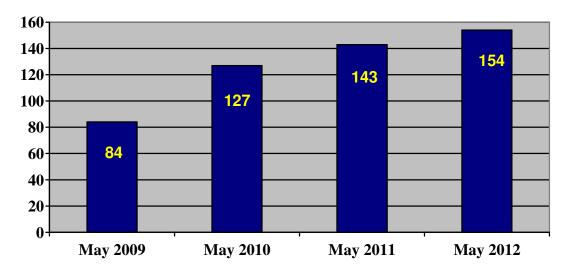

#### **#** of Transactions

# **Average Sales Price** May 2012

| A        | # Oalas |               |              |
|----------|---------|---------------|--------------|
| Area     | # Sales | Selling Price | \$ / Sq. Ft. |
| 33606    |         |               |              |
| May 2009 | 14      | \$379,843     | \$191        |
| May 2010 | 22      | \$333,732     | \$180        |
| May 2011 | 30      | \$452,125     | \$180        |
| May 2012 | 27      | \$481,557     | \$192        |
| 33609    |         |               |              |
| May 2009 | 16      | \$305,319     | \$177        |
| May 2010 | 22      | \$312,505     | \$145        |
| May 2011 | 27      | \$224,644     | \$116        |
| May 2012 | 32      | \$388,228     | \$150        |
| 33611    |         |               |              |
| May 2009 | 25      | \$300,499     | \$134        |
| May 2010 | 40      | \$258,432     | \$122        |
| May 2011 | 51      | \$145,449     | \$91         |
| May 2012 | 53      | \$264,072     | \$120        |
| 33629    |         |               |              |
| May 2009 | 29      | \$342,652     | \$155        |
| May 2010 | 43      | \$450,408     | \$187        |
| May 2011 | 35      | \$395,085     | \$166        |
| May 2012 | 42      | \$516,754     | \$190        |
|          |         |               |              |
| Total    |         |               |              |
| May 2009 | 84      | \$329,194     | \$164        |
| May 2010 | 127     | \$345,843     | \$159        |
| May 2011 | 143     | \$285,839     | \$138        |
| May 2012 | 154     | \$396,914     | \$163        |