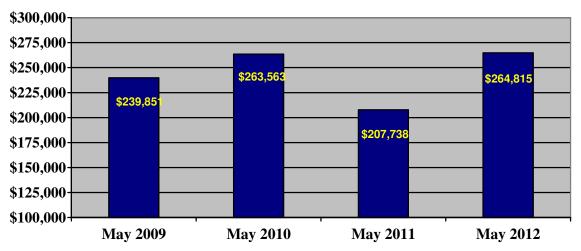

### **Median Selling Price**

## Median Sales Price May 2012

| Area     | # Sales | Selling Price | \$ / Sq. Ft. |
|----------|---------|---------------|--------------|
| 33606    |         |               |              |
| May 2009 | 14      | \$271,250     | \$174        |
| May 2010 | 22      | \$277,500     | \$169        |
| May 2011 | 30      | \$294,450     | \$161        |
| May 2012 | 27      | \$330,000     | \$199        |
| 33609    |         |               |              |
| May 2008 | 22      | \$270,000     | \$175        |
| May 2009 | 16      | \$272,500     | \$151        |
| May 2010 | 22      | \$246,250     | \$134        |
| May 2011 | 27      | \$134,000     | \$105        |
| May 2012 | 32      | \$212,500     | \$137        |
| 33611    |         |               |              |
| May 2008 | 36      | \$220,660     | \$144        |
| May 2009 | 25      | \$178,000     | \$116        |
| May 2010 | 40      | \$172,500     | \$111        |
| May 2011 | 51      | \$105,000     | \$83         |
| May 2012 | 53      | \$163,000     | \$112        |
| 33629    |         |               |              |
| May 2009 | 29      | \$260,000     | \$150        |
| May 2010 | 43      | \$350,000     | \$184        |
| May 2011 | 35      | \$340,000     | \$166        |
| May 2012 | 42      | \$391,250     | \$181        |
| Total    |         |               |              |
| May 2009 | 84      | \$239,851     | \$148        |
| May 2010 | 127     | \$263,563     | \$150        |
| May 2011 | 143     | \$207,738     | \$129        |
| May 2012 | 154     | \$264,815     | \$157        |