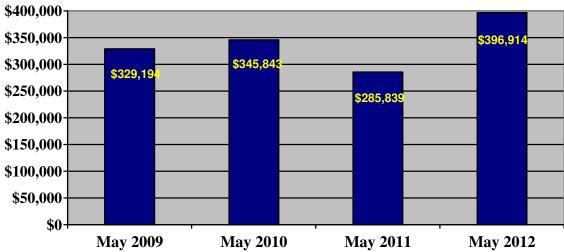

# **Average Selling Price**

Average Price per Sq. Ft.

# **Average Sales Price** May 2012

| A        | # Oalas |               |              |
|----------|---------|---------------|--------------|
| Area     | # Sales | Selling Price | \$ / Sq. Ft. |
| 33606    |         |               |              |
| May 2009 | 14      | \$379,843     | \$191        |
| May 2010 | 22      | \$333,732     | \$180        |
| May 2011 | 30      | \$452,125     | \$180        |
| May 2012 | 27      | \$481,557     | \$192        |
| 33609    |         |               |              |
| May 2009 | 16      | \$305,319     | \$177        |
| May 2010 | 22      | \$312,505     | \$145        |
| May 2011 | 27      | \$224,644     | \$116        |
| May 2012 | 32      | \$388,228     | \$150        |
| 33611    |         |               |              |
| May 2009 | 25      | \$300,499     | \$134        |
| May 2010 | 40      | \$258,432     | \$122        |
| May 2011 | 51      | \$145,449     | \$91         |
| May 2012 | 53      | \$264,072     | \$120        |
| 33629    |         |               |              |
| May 2009 | 29      | \$342,652     | \$155        |
| May 2010 | 43      | \$450,408     | \$187        |
| May 2011 | 35      | \$395,085     | \$166        |
| May 2012 | 42      | \$516,754     | \$190        |
|          |         |               |              |
| Total    |         |               |              |
| May 2009 | 84      | \$329,194     | \$164        |
| May 2010 | 127     | \$345,843     | \$159        |
| May 2011 | 143     | \$285,839     | \$138        |
| May 2012 | 154     | \$396,914     | \$163        |