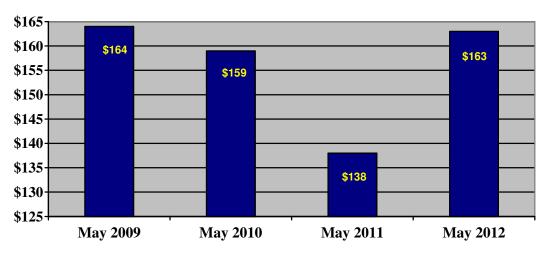

# **Average Selling Price**

Average Price per Sq. Ft.

# **Average Sales Price** May 2012

| A        | # Oalas |               |              |
|----------|---------|---------------|--------------|
| Area     | # Sales | Selling Price | \$ / Sq. Ft. |
| 33606    |         |               |              |
| May 2009 | 14      | \$379,843     | \$191        |
| May 2010 | 22      | \$333,732     | \$180        |
| May 2011 | 30      | \$452,125     | \$180        |
| May 2012 | 27      | \$481,557     | \$192        |
| 33609    |         |               |              |
| May 2009 | 16      | \$305,319     | \$177        |
| May 2010 | 22      | \$312,505     | \$145        |
| May 2011 | 27      | \$224,644     | \$116        |
| May 2012 | 32      | \$388,228     | \$150        |
| 33611    |         |               |              |
| May 2009 | 25      | \$300,499     | \$134        |
| May 2010 | 40      | \$258,432     | \$122        |
| May 2011 | 51      | \$145,449     | \$91         |
| May 2012 | 53      | \$264,072     | \$120        |
| 33629    |         |               |              |
| May 2009 | 29      | \$342,652     | \$155        |
| May 2010 | 43      | \$450,408     | \$187        |
| May 2011 | 35      | \$395,085     | \$166        |
| May 2012 | 42      | \$516,754     | \$190        |
|          |         |               |              |
| Total    |         |               |              |
| May 2009 | 84      | \$329,194     | \$164        |
| May 2010 | 127     | \$345,843     | \$159        |
| May 2011 | 143     | \$285,839     | \$138        |
| May 2012 | 154     | \$396,914     | \$163        |