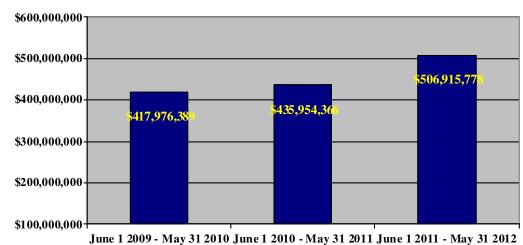

#### **Total**

| June 1 2009 - May 31 2010 | 1311 | \$417,976,389 | \$318,823 |
|---------------------------|------|---------------|-----------|
| June 1 2010 - May 31 2011 | 1423 | \$435,954,366 | \$306,363 |
| June 1 2011 - May 31 2012 | 1576 | \$506,915,778 | \$321,647 |