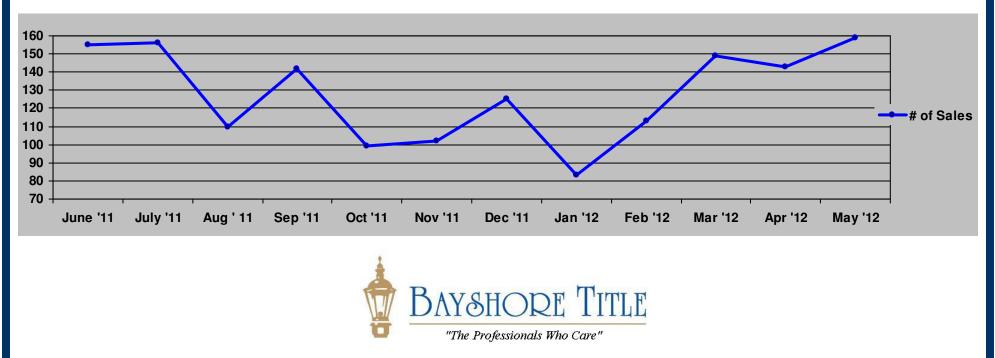

## **Average Sales Price**

| Sales By Price Range |     | Ма   | May 2012 |     |     |     |     |     |     |     |     |     |       |                 |            |
|----------------------|-----|------|----------|-----|-----|-----|-----|-----|-----|-----|-----|-----|-------|-----------------|------------|
| Price Range          | Jun | July | Aug      | Sep | Oct | Nov | Dec | Jan | Feb | Mar | Apr | May | Total | Listings<br>May | Absorption |
|                      | '11 | '11  | '11      | '11 | '11 | '11 | '11 | '12 | '12 | '12 | '12 | '12 | Sales | '12             | Rate*      |
| \$ 0 - 200,000       | 68  | 74   | 48       | 81  | 47  | 51  | 57  | 38  | 61  | 64  | 56  | 62  | 707   | 321             | 5          |
| \$ 200 - 400,000     | 49  | 46   | 34       | 36  | 36  | 28  | 33  | 28  | 28  | 47  | 44  | 42  | 451   | 237             | 6          |
| \$ 400 - 600,000     | 17  | 16   | 15       | 11  | 6   | 15  | 20  | 4   | 14  | 22  | 20  | 24  | 184   | 115             | 8          |
| \$ 600 - 800,000     | 12  | 16   | 5        | 4   | 6   | 3   | 7   | 10  | 5   | 5   | 12  | 15  | 100   | 74              | 9          |
| \$ 800 - 1,000,000   | 4   | 2    | 2        | 4   | 1   | 2   | 2   | 1   | 2   | 4   | 4   | 4   | 32    | 46              | 17         |
| \$1M - 2,000,000     | 4   | 2    | 4        | 3   | 2   | 3   | 6   | 2   | 3   | 7   | 5   | 10  | 51    | 67              | 16         |
| \$ 2,000,000 +       | 1   | 0    | 2        | 3   | 1   | 0   | 0   | 0   | 0   | 0   | 2   | 2   | 11    | 30              | 33         |
| Total                | 155 | 156  | 110      | 142 | 99  | 102 | 125 | 83  | 113 | 149 | 143 | 159 | 889   | 890             | 12         |